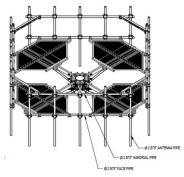

# MP-PP15M4-20C-120

PIM Optimized Adjustable 4-Sector Monopole Platform with 15ft Face - 2-7/8in OD Face Pipes & Top Rail - Includes (20) 2-7/8in OD x 120in Antenna Pipes

### General Specifications

Mounting Monopole, 381-1143 mm (15-45 in) OD

73.152 mm | 2.88 in

Pipe, quantity 20 Sectors, quantity 4

#### Dimensions

**Face Width** 4.572 m | 15 ft

**Platform Width** 4,572 mm | 180 in

Width 4,572 mm | 180 in

Pipe Length 3,048 mm | 120 in

**Face Support Pipe Diameter** 

Mounting Diameter, maximum 1,143 mm | 45 in

**Mounting Diameter, minimum** 381 mm | 15 in

**Pipe Outer Diameter** 73.152 mm | 2.88 in