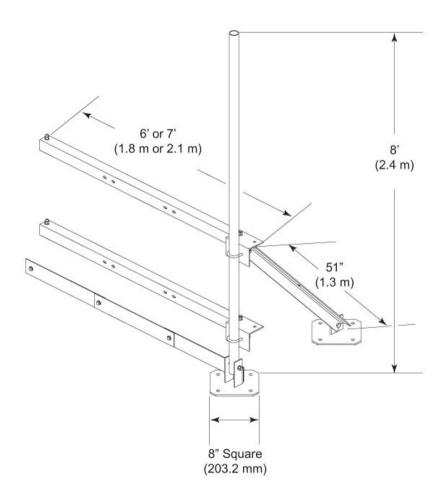

#### Dimensions

**Height** 2,438.4 mm | 96 in

**Face Width** 1.829 m | 6 ft

 Width
 1,828.8 mm | 72 in

 Length
 1,219.2 mm | 48 in

 Pipe Length
 2,438.4 mm | 96 in

 Pipe Outer Diameter
 60.96 mm | 2.4 in

### Outline Drawing