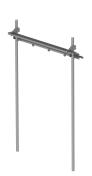

# CSWB110-14-DCH158

Safety Grated Waveguide Bridge Kit, Dual 7 in x 10 ft, with two 13 ft 6 in direct burial posts, 1-5/8" Cable

# General Specifications

**Application** Direct burial

#### **Dimensions**

**Height** 4,081.78 mm | 160.7 in

**Width** 863.6 mm | 34 in

**Length** 3,086.1 mm | 121.5 in

### Packaging and Weights

Included Caps | Channel | Hardware | Posts | Support brackets

Packaging quantity 1

**Weight, net** 149 kg | 328.488 lb

\* Footnotes

Warranty For more information, please consult our Product Warranty guidelines