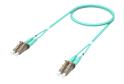

# 2-1920743-3

Fiber Optic Patch Cord, Duplex, Multimode, LC/UPC to LC/UPC, aqua, 23 m

Jacket Color Aqua

Total Fibers, quantity 2

#### Dimensions

 Cord Length
 23 m | 75.459 ft

 Diameter Over Jacket
 1.8 mm | 0.071 in

# **Optical Specifications**

**Fiber Mode** Multimode

**Fiber Type** OM3, LazrSPEED®