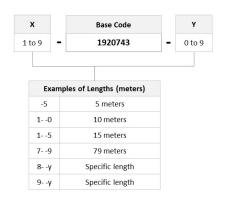

# 2-1920743-3



Fiber Optic Patch Cord, Duplex, Multimode, LC/UPC to LC/UPC, aqua, 23 m

#### **Product Classification**

Regional Availability Asia | Australia/New Zealand | China | India

Portfolio CommScope®

**Product Type** Fiber patch cord, duplex

Product Series 192

# General Specifications

Connector A, quantity 2

Color, boot A Beige
Color, connector A Beige

Connector B, quantity 2

Color, boot BBeigeColor, connector BBeigeInterface, Connector ALC/UPCInterface, Connector BLC/UPC

Jacket Color Aqua

Total Fibers, quantity 2

#### Dimensions

 Cord Length
 23 m | 75.459 ft

 Diameter Over Jacket
 1.8 mm | 0.071 in

# Ordering Tree





# **Optical Specifications**

**Fiber Mode** Multimode

**Fiber Type** OM3, LazrSPEED®

### **Environmental Specifications**

**Environmental Space** Low Smoke Zero Halogen (LSZH)

### Packaging and Weights

Packaging quantity

# Regulatory Compliance/Certifications

| Agency        | Classification                                                                 |
|---------------|--------------------------------------------------------------------------------|
| ISO 9001:2015 | Designed, manufactured and/or distributed under this quality management system |
| REACH-SVHC    | Compliant as per SVHC revision on www.commscope.com/ProductCompliance          |
| ROHS          | Compliant/Exempted                                                             |
| UK-ROHS       | Compliant/Exempte