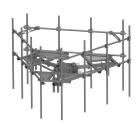

## **Base Product**

MP-PP Series 3-Sector PIM Optimized Monopole Platform Kits

The MP-PP Series PIM Optimized Monopole Platforms provide increased antenna-to-antenna spacing and enable Radio mounting on a custom Adjustable Triangle to mitigate PIM around antennas. Kits include a heavy duty ring mount for monopoles ranging from 12" to 45" along with a top rail and work platform for installers. Offerings include 13ft, and 15ft face widths.

- PIM Optimized design with wider face for increased antenna-to-antenna spacing & custom triangle that enables Radio mounting
- Designed for 12" to 45" Monopoles with Single point tower connection featuring innovative 'mini-kicker'
- Adjustable Triangle to enable same stand-off distance for Monopoles 12" to 45" enables consistent spacing between adjacent sectors
- Available as Base Kit with handrail or Full Kit with Antenna Pipes
- 3 Sector Solutions