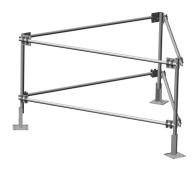

#### Multi-Sector Rooftop Mount

#### **Dimensions**

 Height
 1905 mm | 75 in

 Face Width
 3.81 m | 12.5 ft

 Width
 3810 mm | 150 in

 Length
 3.81 m | 12.5 ft

 $\textbf{Pipe Outer Diameter} \qquad \qquad 60.96 \ \text{mm} \ \mid \ 2.4 \ \text{in} \ \mid \ 73.66 \ \text{mm} \ \mid \ 2.9 \ \text{in}$ 

#### Outline Drawing