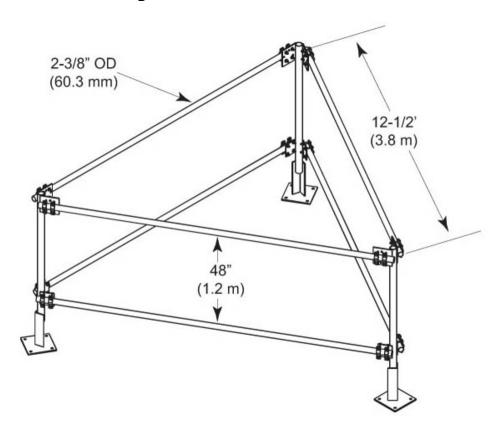

#### **Dimensions**

 Height
 1905 mm | 75 in

 Face Width
 3.81 m | 12.5 ft

 Width
 3810 mm | 150 in

 Length
 3.81 m | 12.5 ft

 $\textbf{Pipe Outer Diameter} \qquad \qquad 60.96 \ \text{mm} \ \mid \ 2.4 \ \text{in} \ \mid \ 73.66 \ \text{mm} \ \mid \ 2.9 \ \text{in}$ 

#### Outline Drawing