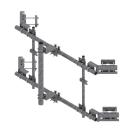

## TF-ML3S2-8

Tower Face Mount with dual 8 ft  $\times$  3-1/2 in OD face pipe supports, includes pipe

## **Product Classification**

**Product Type** Tower face mount

General Specifications

Mounting Angle 60°, 203.2 mm (8 in) | Angle 90°, 152.4 mm (6 in) | Straight or tapered legs up to 203.2

mm (8 in) OD

Pipe, quantity

Tower Taper Non-tapered | Tapered

**Dimensions** 

**Height** 1,600.2 mm | 63 in

**Face Width** 2.438 m | 8 ft

**Width** 2,438.4 mm | 96 in

**Length** 304.8 mm | 12 in

**Pipe Length** 1,600.2 mm | 63 in

Face Support Pipe Diameter 88.9 mm | 3.5 in

Mounting Diameter, maximum 203.2 mm | 8 in

**Mounting Diameter, minimum** 0 mm | 0 in

Pipe Outer Diameter 114.3 mm | 4.5 in

Material Specifications

Material Type Hot dip galvanized steel

Mechanical Specifications

## TF-ML3S2-8

Included Crossover plates | Pipes | Saddle mounts

Packaging quantity 1

**Weight, net** 244.622 kg | 539.3 lb

\* Footnotes

Wind Rating BWS—Base Wind Speed; FBC—Florida Building Code