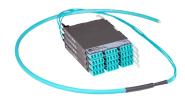

# **PPLUGVRLCUCL**

Propel ULL Multimode OM5 Cabled Module, 6x16 duplex LC Propel module on End A to Stub on End B, 96 fiber Plenum Trunk, Method B Enhanced

- This component requires 4 of the 12 lanes on the Propel Panel blade
- Ultra-low loss (ULL) with Method B Enhanced polarity
- End A module can be installed from rear of panel
- Serialized QR code provides easy access to factory optical test results

#### General Specifications

**Configuration Type** PROPEL Module to Stub

Cable Color Lime green

Cable Type Trunk Cable - Plenum

Interface, front LC/UPC

Interface Feature, front Duplex | Shuttered

Interface Color, front Lime green

Interface, rearStubModule Size, end A16 fiber

Module Quantity, end A 6

Polarity Method B Enhanced (ULL)

Total Fibers, quantity 96

Total Ports, quantity, front 48

**Dimensions** 

**Height** 11 mm | 0.433 in

**COMMSCOPE®** 