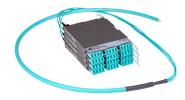

## **PPLUGVFLCUCM**

Propel ULL Multimode OM5 Cabled Module, 6x24f duplex LC Propel module on End A to Stub on End B, 144 fiber Plenum Trunk, Method B Enhanced

- This component requires 6 of the 12 lanes on the Propel Panel blade
- Ultra-low loss (ULL) with Method B Enhanced polarity
- End A module can be installed from rear of panel
- Serialized QR code provides easy access to factory optical test results

#### General Specifications

**Configuration Type** PROPEL Module to Stub

Cable Color Lime green

Cable Type Trunk Cable - Plenum

Interface, front LC/UPC

Interface Feature, front Duplex | Shuttered

Interface Color, front Lime green

Interface, rearStubModule Size, end A24 fiber

Module Quantity, end A 6

Polarity Method B Enhanced (ULL)

Total Fibers, quantity 144

Total Ports, quantity, front 72

**Dimensions** 

**Height** 11 mm | 0.433 in

# **PPLUGVFLCUCM**

**Width** 131 mm | 5.157 in

**Depth** 170 mm | 6.693 in

**Breakout Length, end B** 0 in

Cable Assembly Length Range (m) 1 - 400

Cable Assembly Length Range (ft) 2 – 999