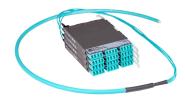

## **PPLUGVDLCUCG**

Propel ULL Multimode OM5 Cabled Module, 3x12 duplex LC Propel module on End A to Stub on End B, 36 fiber Plenum Trunk, Method B Enhanced

- This component requires 3 of the 12 lanes on the Propel Panel blade
- Ultra-low loss (ULL) with Method B Enhanced polarity
- End A module can be installed from rear of panel
- Serialized QR code provides easy access to factory optical test results

#### General Specifications

**Configuration Type** PROPEL Module to Stub

Cable Color Lime green

Cable Type Trunk Cable - Plenum

Interface, front LC/UPC

Interface Feature, front Duplex | Shuttered

Interface Color, front Lime green

Interface, rearStubModule Size, end A12 fiber

Module Quantity, end A 3

Polarity Method B Enhanced (ULL)

Total Fibers, quantity 36

Total Ports, quantity, front 18

**Dimensions** 

**Height** 11 mm | 0.433 in

**COMMSCOPE®** 