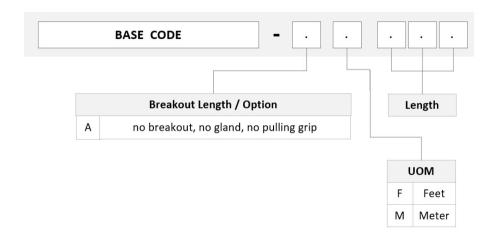

#### Ordering Tree

Ordering Note For lengths greater than 999 ft (304 m), orders must be in meters | Maximum length is

400 meters