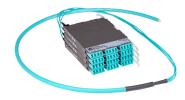

## **PPLUGVDLCUCD**

Propel ULL Multimode OM5 Cabled Module, 1x12 duplex LC Propel module on End A to Stub on End B, 12 fiber Plenum Trunk, Method B Enhanced

- This component requires 3 of the 12 lanes on the Propel Panel blade
- Ultra-low loss (ULL) with Method B Enhanced polarity
- End A module can be installed from rear of panel
- Serialized QR code provides easy access to factory optical test results

#### General Specifications

**Configuration Type** PROPEL Module to Stub

Cable Color Lime green

Cable Type Trunk Cable - Plenum

Interface, front LC/UPC

Interface Feature, front Duplex | Shuttered

Interface Color, front Lime green

Interface, rearStubModule Size, end A12 fiber

Module Quantity, end A

Polarity Method B Enhanced (ULL)

Total Fibers, quantity 12

Total Ports, quantity, front 6

**Dimensions** 

**Height** 11 mm | 0.433 in

**COMMSCOPE®** 