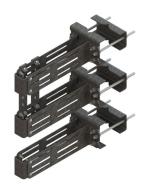

## RR-FA3

Fast Access RRU Triple Bracket Mount Kit with 3 sets of brackets for Back-to-Back Mounting of RRUs plus additional equipment to Round, Straight or Tapered legs

## **Product Classification**

**Product Type** Remote radio head unit mount

General Specifications

**Mounting** Round and angle legs

Tower Taper Non-tapered | Tapered

**Dimensions** 

Length457.2 mm | 18 inMounting Diameter 2, maximum152.4 mm | 6 inMounting Diameter 2, minimum38.1 mm | 1.5 inMounting Diameter, maximum142.24 mm | 5.6 inMounting Diameter, minimum60.96 mm | 2.4 in