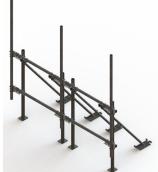

# RT-DSF14-B

High Capacity DUAL Penetrating Roof Frame with 14 ft face - Base Frame Only - No Antenna pipes included

# Product Classification

**Product Type** 

Rooftop sector frame