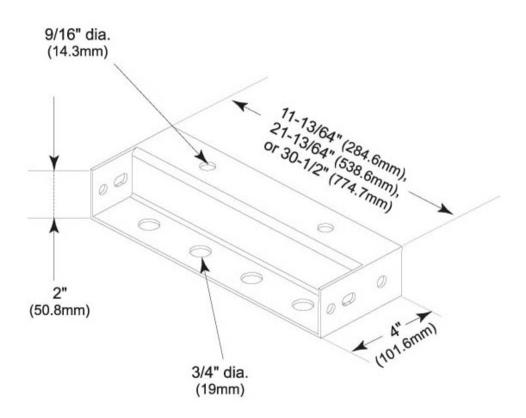

#### Dimensions

 Height
 101.6 mm | 4 in

 Width
 50.8 mm | 2 in

 Length
 304.8 mm | 12 in

**Hole Size** 3/4 in

#### Outline Drawing