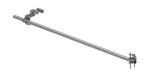

### Heavy Duty Stiff Arm / Tieback, includes 2-7/8" OD x 198" pipe

#### General Specifications

**Mounting** Round and angle legs

Pipe, quantity 1

#### **Dimensions**

 Length
 5,029.2 mm | 198 in

 Pipe Length
 5,029.2 mm | 198 in

 Mounting Diameter, maximum
 88.9 mm | 3.5 in

 Mounting Diameter, minimum
 48.26 mm | 1.9 in

 Pipe Outer Diameter
 71.12 mm | 2.8 in