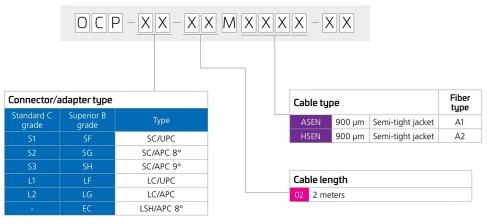

# Ordering Tree

 Standard Configuration by default 900µm buffer buffer color : yellow

250 µm color : natural or milky white

Page 1 of 2

©2024 CommScope, Inc. All rights reserved. CommScope and the CommScope logo are registered trademarks of CommScope and/or its affiliates in the U.S. and other countries. For additional trademark information see https://www.commscope.com/trademarks. All product names, trademarks and registered trademarks are property of their respective owners. Revised: March 21, 2024