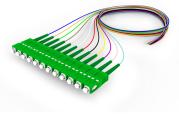

# 760243059 | OCP-SH-02MASEN-XX-(12COL)

Fiber Optic Pigtail, Simplex, Singlemode, SC/APC to Stub, 0.9 mm diameter, multicolor, 2 m

# 760243059 | OCP-SH-02MASEN-XX-(12COL)