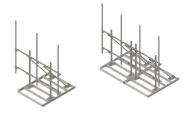

## RT-SERIES-BALLAST-FRAMES

**Base Product** 

RT Series High Capacity Ballast Frames

ANDREW now offers a complete line of high-capacity rooftop pipe sector frames designed for increased loading and lower EPA than traditional angle-based rooftop frames. The new RT-Series rooftop mounts are available in both penetrating and non-penetrating frame designs with multiple face size and pipe count options offered as a single part number to simplify ordering.

The RT-Series rooftop mounts all feature heavy duty 2 7/8" OD face pipes and up to 5 2-7/8" (face width dependent). The frame features built-in mechanical adjustments for roof pitch with either single or dual frame versions to maximize load bearing capabilities.

## Product Classification

Product Type Non-penetrating roof frame