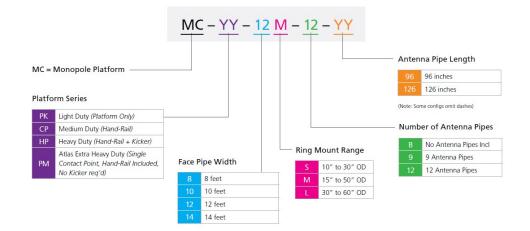

# **ATLAS**

#### **Base Product**





### Atlas High Capacity Monopole Platforms

The innovative ATLAS Monopole Platform provides high-load performance, Lower EPA, and reduced weight – all with a SINGLE-POINT tower connection.

- TIA5053 compliant: Designed and analyzed for 180 mph wind loads and rated up to M2200R (1700)4-[6]
- Lighter weight platform: High- strength structural tubing (HSS) minimizes weight and complexity
- Easily analyzed: Simplified single beam stand-off design; RISA analysis and technical documentation provided
- Available in 3-Sector and 4-Sector Solutions

#### **Product Classification**

**Product Type** Monopole platform kit

Product Series ATLAS

## Ordering Tree

#### Part number nomenclature

Monopole platforms





# **ATLAS**