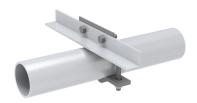

## ANGLE TO ANGLE CROSSOVER KIT

Pipe to Angle Cross Over Plate, Mounts up to 4-1/2" Pipe to Angled member, Pipe/Angle not included

**Product Classification** 

Product Type Clamp plate

Ordering Note CommScope® non-standard product

General Specifications

**Mounting** Crossover plate

**Dimensions** 

Mounting Diameter, maximum 114.3 mm | 4.5 in

Material Specifications

Material Type Hot dip galvanized steel

**Environmental Specifications** 