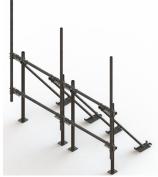

# RT-DSF14-4-126

High Capacity DUAL Penetrating Roof Frame, 14 ft face, four 2-7/8 in OD  $\times$  126 in pipes

## General Specifications

**Mounting** Penetrating

Pipe, quantity 4

#### **Dimensions**

**Height** 3,200.4 mm | 126 in

**Face Width** 4.42 m | 14.5 ft

**Width** 4,419.6 mm | 174 in

**Length** 1.311 m | 4.3 ft

 Pipe Length
 3,200.4 mm | 126 in

 Face Support Pipe Diameter
 73.152 mm | 2.88 in

 Pipe Outer Diameter
 73.152 mm | 2.88 in

Material Specifications

Material Type Hot dip galvanized steel

Mechanical Specifications

Wind Rating Test Method TIA/EIA-222

Packaging and Weights

Included Frame | Plain end pipes