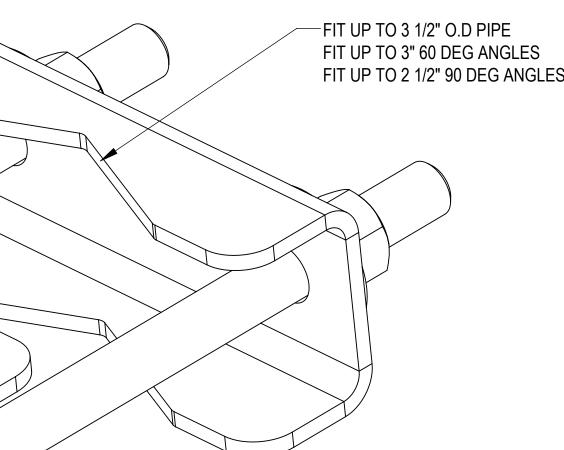

| Image: Section of the section of th | 1                                                   | 1                                                               |                                                                                                                  |                     | 2                                                |                               | 3                                                                                               |                                                                                                                                                                                                                                                                  |                                                                                                                                                                                                                                                                      |                             |
|-------------------------------------------------------------------------------------------------------------------------------------------------------------------------------------------------------------------------------------------------------------------------------------------------------------------------------------------------------------------------------------------------------------------------------------------------------------------------------------------------------------------------------------------------------------------------------------------------------------------------------------------------------------------------------------------------------------------------------------------------------------------------------------------------------------------------------------------------------------------------------------------------------------------------------------------------------------------------------------------------------------------------------------------------------------------------------------------------------------------------------------------------------------------------------------------------------------------------------------------------------------------------------------------------------------------------------------------------------------------------------------------------------------------------------------------------------------------------------------------------------------------------------------------------------------------------------------------------------------------------------------------------------------------------------------------------------------------------------------------------------------------------------------------------------------------------------------------------------------------------------------------------------------------------------------------------------------------------------------------------------------------------------------------------------------------------------------------------|-----------------------------------------------------|-----------------------------------------------------------------|------------------------------------------------------------------------------------------------------------------|---------------------|--------------------------------------------------|-------------------------------|-------------------------------------------------------------------------------------------------|------------------------------------------------------------------------------------------------------------------------------------------------------------------------------------------------------------------------------------------------------------------|----------------------------------------------------------------------------------------------------------------------------------------------------------------------------------------------------------------------------------------------------------------------|-----------------------------|
|                                                                                                                                                                                                                                                                                                                                                                                                                                                                                                                                                                                                                                                                                                                                                                                                                                                                                                                                                                                                                                                                                                                                                                                                                                                                                                                                                                                                                                                                                                                                                                                                                                                                                                                                                                                                                                                                                                                                                                                                                                                                                                 | BY DATE<br>YMENG 07/08/2021                         | REVISIONS<br>DESCRIPTION<br>INITIAL RELEASE                     |                                                                                                                  | R                   |                                                  |                               | ELOW<br>TIGHTENED SNUG TIGHT,<br>PACTS OF AN IMPACT WRENCH OR THE<br>Y SPUD WRENCH TO BRING THE | //www.cs-pat.com<br>PEED: 150 MPH, 3 SEC GUST WI<br>EQUIREMENTS<br>CORDING TO SIZE AS NOTED BE<br>IETER: TORQUE 7 FT-LBS<br>IETER: TORQUE 12 FT-LBS<br>IETER OR LARGER SHALL BE TIO<br>ION OBTAINED WITH A FEW IMP<br>IWORKER USING AN ORDINARY<br>FIRM CONTACT. | ENERAL NOTES<br>1 ALL METRIC DIM<br>2 MARK PART WIT<br>3 FOR PATENT IN<br>ESIGN NOTES<br>1 DESIGN SURVIA<br>ANUFACTURING/S<br>1 TORQUE HARDV<br>ALL HARDWARE<br>ALL HARDWARE<br>ALL HARDWARE<br>DEFINED AS THE<br>FULL EFFORT OI<br>CONNECTED PLI<br>EST<br>ACKAGING | 1.<br>2.<br>D <sup>3.</sup> |
| 8<br>() () () () () () () () () () () () () (                                                                                                                                                                                                                                                                                                                                                                                                                                                                                                                                                                                                                                                                                                                                                                                                                                                                                                                                                                                                                                                                                                                                                                                                                                                                                                                                                                                                                                                                                                                                                                                                                                                                                                                                                                                                                                                                                                                                                                                                                                                   |                                                     | DEG ANGLES                                                      | FIT UP TO 3" 60 DE                                                                                               |                     |                                                  |                               | ND THEN IN SHIPPING CONTAINER<br>IPPED                                                          | BE PLACED INSIDE POLYBAG AN<br>E SUPPLIED, BAGGED AND SHIF                                                                                                                                                                                                       | 2 PRINTED DOCUN<br>3 EXTRA HARDWA                                                                                                                                                                                                                                    | <u> </u>                    |
| COMMSCOPE, INC. OF NOR     TOLERANCES     0 PLACE X± .25 2 PLACE XX± 0.06     1 PLACE X± 0.12 ANGLES ± 2°     FINISH                                                                                                                                                                                                                                                                                                                                                                                                                                                                                                                                                                                                                                                                                                                                                                                                                                                                                                                                                                                                                                                                                                                                                                                                                                                                                                                                                                                                                                                                                                                                                                                                                                                                                                                                                                                                                                                                                                                                                                            |                                                     |                                                                 |                                                                                                                  |                     |                                                  |                               | 3                                                                                               | 6 5 4                                                                                                                                                                                                                                                            |                                                                                                                                                                                                                                                                      |                             |
| TOLERANCES     0 PLACE X ± .25   2 PLACE .XX ± 0.06     1 PLACE .X ± 0.12   ANGLES ± 2°     FINISH                                                                                                                                                                                                                                                                                                                                                                                                                                                                                                                                                                                                                                                                                                                                                                                                                                                                                                                                                                                                                                                                                                                                                                                                                                                                                                                                                                                                                                                                                                                                                                                                                                                                                                                                                                                                                                                                                                                                                                                              |                                                     |                                                                 |                                                                                                                  |                     |                                                  |                               |                                                                                                 |                                                                                                                                                                                                                                                                  |                                                                                                                                                                                                                                                                      | В                           |
| FINISH MATERIAL                                                                                                                                                                                                                                                                                                                                                                                                                                                                                                                                                                                                                                                                                                                                                                                                                                                                                                                                                                                                                                                                                                                                                                                                                                                                                                                                                                                                                                                                                                                                                                                                                                                                                                                                                                                                                                                                                                                                                                                                                                                                                 | TH CAROLINA<br>SAP MATERIAL MASTER<br>/ZWSMART-MSK9 |                                                                 | .25 TOLERANCES                                                                                                   | 0 PLACE X ± .25     |                                                  |                               |                                                                                                 |                                                                                                                                                                                                                                                                  |                                                                                                                                                                                                                                                                      |                             |
| 1 BP51875-625 CLAMP, UNIVERSAL BACK 1                                                                                                                                                                                                                                                                                                                                                                                                                                                                                                                                                                                                                                                                                                                                                                                                                                                                                                                                                                                                                                                                                                                                                                                                                                                                                                                                                                                                                                                                                                                                                                                                                                                                                                                                                                                                                                                                                                                                                                                                                                                           | GR 3<br>AL LEG CLAMP                                | TITLE<br>UNIVERSAL                                              | NAME     DATE       YMENG     07/08/2021       Y YMENG     07/14/2021       XXXXXXXXXXXXXXXXXXXXXXXXXXXXXXXXXXXX | FINISH<br>GALV A123 | MASS 5.79                                        |                               |                                                                                                 | UNIVERSAL BACK 1                                                                                                                                                                                                                                                 | BP51875-625                                                                                                                                                                                                                                                          | A                           |
| 3   MT-381-10   5/8" X 10" GALV THREADED ROD   2     4   GWF-05   5/8" GALV FLAT WASHER, 1.70D   4     5   GWL-05   5/8" GALV LOCK WASHER   4     0   0001 Open Open Open Open Open Open Open Open                                                                                                                                                                                                                                                                                                                                                                                                                                                                                                                                                                                                                                                                                                                                                                                                                                                                                                                                                                                                                                                                                                                                                                                                                                                                                                                                                                                                                                                                                                                                                                                                                                                                                                                                                                                                                                                                                              |                                                     | SCALE DOCUMENT NO.   1:2 VZWS   MODEL MODEL   N STATUS REVISION | HDAI 07/21/2021<br>IN 13539PC<br>th Group INSL                                                                   | SIZE Auth Gro       | SURFACE AREA 218.51<br>HEIGHT<br>LENGTH<br>WIDTH | C 2021 CommScope, Inc. Confid | 3                                                                                               | LAT WASHER, 1.70D 4<br>V LOCK WASHER 4                                                                                                                                                                                                                           | GWF-05 5<br>GWL-05                                                                                                                                                                                                                                                   |                             |