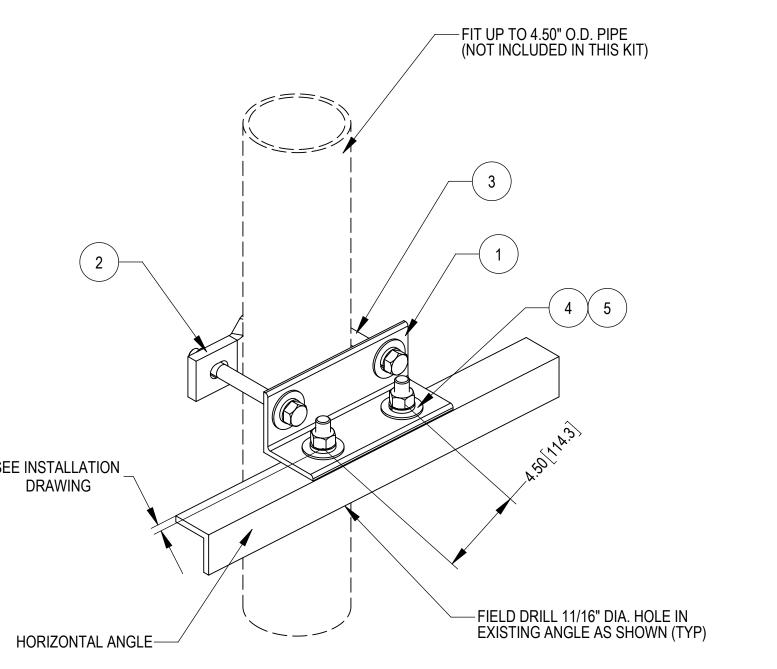

|   | 4                                                                                                                                                                                                                                                                                                                                                                                                                                                                                                                                                                                                                                                                                                                                                               | 3                                                                                        |                    |
|---|-----------------------------------------------------------------------------------------------------------------------------------------------------------------------------------------------------------------------------------------------------------------------------------------------------------------------------------------------------------------------------------------------------------------------------------------------------------------------------------------------------------------------------------------------------------------------------------------------------------------------------------------------------------------------------------------------------------------------------------------------------------------|------------------------------------------------------------------------------------------|--------------------|
| D | <ul> <li>NOTES:</li> <li>1.0 GENERAL NOTES <ul> <li>1.1 ALL METRIC DIMENSIONS ARE IN BRACKETS [X. X]</li> <li>1.2 MARK PART WITH IDENTIFICATION NUMBER</li> <li>1.3 FOR PATENT INFO: <a href="https://www.cs-pat.com">https://www.cs-pat.com</a></li> </ul> </li> <li>2.0 DESIGN NOTES <ul> <li>3.0 MANUFACTURING/SPECIAL REQUIREMENTS</li> <li>3.1 TIGHTEN ALL BOLTS SECURING FLAT PLATES BY THE TURE U-BOLTS USING TURN-OF-NUT METHOD WITH ATTENTION EQUAL FORCE ON EACH LEG OF THE U-BOLT.</li> </ul> </li> <li>4.0 TEST <ul> <li>5.0 PACKAGING</li> <li>5.1 PACKAGING SHALL MEET COMMSCOPE REQUIREMENTS P</li> <li>5.2 PRINTED DOCUMENT TO BE PLACED INSIDE POLYBAG AND</li> <li>5.3 EXTRA HARDWARE MAYBE SUPPLIED, BAGGED AND SHIPP</li> </ul> </li> </ul> | N TO LEAVE EQUAL DISTANCE AND<br>PER DOCUMENT IS-PL-3005<br>D THEN IN SHIPPING CONTAINER |                    |
|   |                                                                                                                                                                                                                                                                                                                                                                                                                                                                                                                                                                                                                                                                                                                                                                 | FIT UP TO 4.50" O.D. PIPE<br>(NOT INCLUDED IN THIS KI                                    | T)                 |
| С |                                                                                                                                                                                                                                                                                                                                                                                                                                                                                                                                                                                                                                                                                                                                                                 |                                                                                          |                    |
|   | 2                                                                                                                                                                                                                                                                                                                                                                                                                                                                                                                                                                                                                                                                                                                                                               | 4 5                                                                                      |                    |
|   | SEE INSTALLATION<br>DRAWING                                                                                                                                                                                                                                                                                                                                                                                                                                                                                                                                                                                                                                                                                                                                     |                                                                                          | SEE                |
| В | HORIZONTAL ANGLE                                                                                                                                                                                                                                                                                                                                                                                                                                                                                                                                                                                                                                                                                                                                                | FIELD DRILL 11/16" DIA. HO<br>EXISTING ANGLE AS SHOW                                     | ILE IN<br>VN (TYP) |
|   |                                                                                                                                                                                                                                                                                                                                                                                                                                                                                                                                                                                                                                                                                                                                                                 | OPTION-1                                                                                 |                    |
|   |                                                                                                                                                                                                                                                                                                                                                                                                                                                                                                                                                                                                                                                                                                                                                                 |                                                                                          |                    |

| Α |      |              |                              |      |          |
|---|------|--------------|------------------------------|------|----------|
|   | ITEM | PART NO.     | DESCRIPTION                  | QTY. | NOTE NO. |
|   | 1    | L3325        | ANGLE, CROSSOVER MOUNTING    | 1    |          |
|   | 2    | MTC4104-0018 | CLAMP HALF, 2.0              | 1    |          |
|   | 3    | GB-05605     | 5/8" X 6" GALV BOLT KIT      | 2    |          |
|   | 4    | GWF-05       | 5/8" GALV FLAT WASHER, 1.70D | 6    |          |
|   | 5    | GB-05205     | 5/8" X 2" GALV BOLT KIT      | 2    |          |