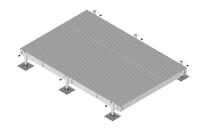

# EQ-P1018-AL

### Equipment Platform, 10 ft x 18 ft, base with six adjustable legs

# General Specifications

Legs, quantity 6

#### Dimensions

 Height
 685.8 mm | 27 in

 Width
 5,486.4 mm | 216 in

 Length
 3048 mm | 120 in