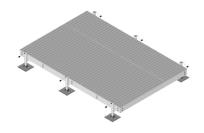

# EQ-P1016-AL

### Equipment Platform, 10 ft x 16 ft, base with six adjustable legs

### General Specifications

Legs, quantity 6

#### Dimensions

 Height
 685.8 mm | 27 in

 Width
 4,876.8 mm | 192 in

 Length
 3048 mm | 120 in