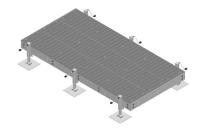

# EQ-P0616-AL

E20® Equipment Platform, 6 ft x 16 ft, base with six adjustable legs

### General Specifications

Legs, quantity 6

#### Dimensions

 Height
 685.8 mm | 27 in

 Width
 4,876.8 mm | 192 in

 Length
 1,828.8 mm | 72 in