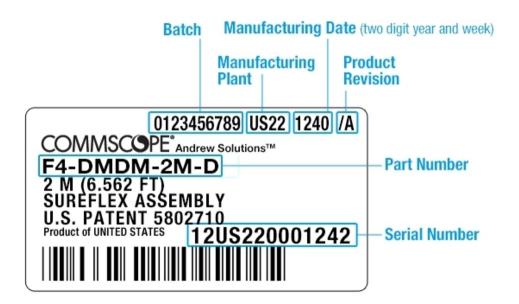

Specification Sheet Revision Level

**Dimensions** 

Nominal Size 1/2 in

Jumper Assembly Sample Label