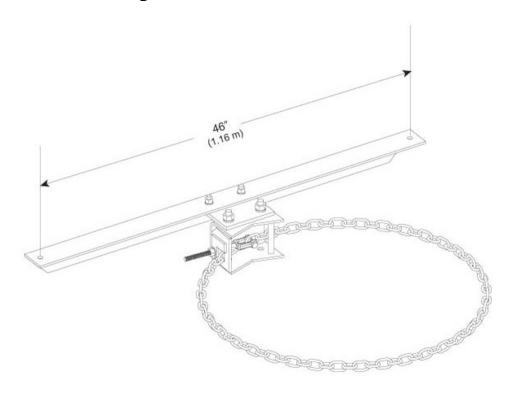

#### **Dimensions**

Height 152.4 mm | 6 in Width 203.2 mm | 8 in Length 1,168.4 mm | 46 in **Chain Length** 4,902.2 mm | 193 in 1524 mm | 60 in **Mounting Diameter, maximum Mounting Diameter, minimum** 203.2 mm | 8 in **Stand-off Distance** 1,219.2 mm | 48 in **Mounting Circumference, maximum** 4,775.2 mm | 188 in **Mounting Circumference, minimum** 635 mm | 25 in

## Outline Drawing