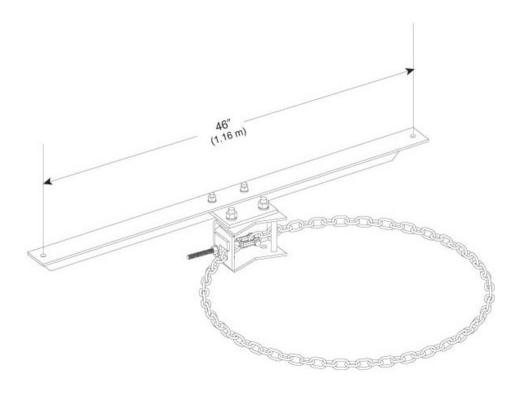

### **Product Classification**

**Product Type** Stiff arm mount

General Specifications

Chains, quantity 1

**Dimensions** 

 Height
 152.4 mm | 6 in

 Width
 203.2 mm | 8 in

 Length
 1,168.4 mm | 46 in

 Chain Length
 2,400.3 mm | 94.5 in

Mounting Diameter, maximum762 mm | 30 inMounting Diameter, minimum203.2 mm | 8 inStand-off Distance1,219.2 mm | 48 inMounting Circumference, maximum2,392.68 mm | 94.2 in

## Outline Drawing