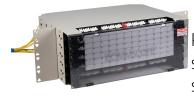

# RAPID-FIBER-PANELS

Rapid Fiber Panels are available with SC or LC connectors on the front, singlemode or multimode, and Indoor/Outdoor or Plenum cable with single fiber breakouts (SC or LC), MPO's or stub on the far-end.

Rapid Fiber Panels utilize CommScope's unique RapidReel fiber cable spools so the cable is always the right length. Available to store up to 100' of cable inside the panel up to 1000' of total cable length.

The Rapid Fiber panel offers service providers unmatched savings in installation time, labor costs and performance.