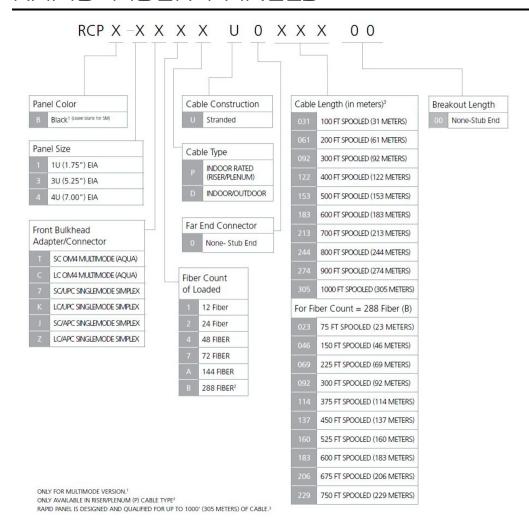

### General Specifications

**Functionality** Patching

Rack Type EIA 19 in | EIA 23 in

**Dimensions** 

 Width
 482.6 mm | 19 in

 Depth
 381 mm | 15 in

Ordering Tree