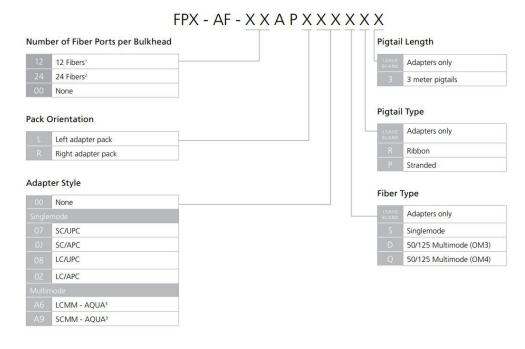

### Ordering Tree

<sup>1</sup> SC only

<sup>&</sup>lt;sup>2</sup> LC only

<sup>&</sup>lt;sup>3</sup> CommScope recommends the use of aqua adapters to identify OM3 and OM4 circuits