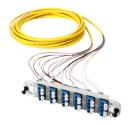

## FPX-ADAPTER-PACKS

FPX adapter packs are available in SC and LC in both multimode and singlemode. They can also be ordered with or without pigtails

### General Specifications

**Application** For use with FPX panels