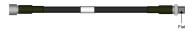

## F1-BSFNM-M6-HF

FSJ1-50A SureFlex® Jumper with interface types N Male and SMA Female Bulkhead, 0.6 Meters

## **Product Classification**

**Product Type** Wireless transmission cable assembly

**Product Series** FSJ1-50A

General Specifications

Body Style, Connector AStraightBody Style, Connector BBulkheadInterface, Connector AN Male

Interface, Connector B SMA Female

Specification Sheet Revision Level A

Dimensions

**Length** 0.6 m | 1.969 ft

Nominal Size 1/4 in

VSWR/Return Loss

Frequency Band VSWR Return Loss (dB)

**10–18000 MHz** 1.577 13