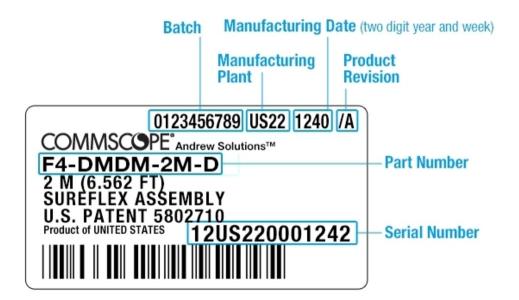

## F1-BSFNM-M5-HF

FSJ1-50A SureFlex® Jumper with interface types N Male and SMA Female Bulkhead, 0.5 Meters



## **Product Classification**

**Product Type** Wireless transmission cable assembly

**Product Series** FSJ1-50A

General Specifications

Body Style, Connector A Straight

Body Style, Connector B Bulkhead

Interface, Connector A N Male

Interface, Connector B SMA Female

Specification Sheet Revision Level A

Dimensions

**Length** 0.5 m | 1.64 ft

Nominal Size 1/4 in

VSWR/Return Loss

Frequency Band VSWR Return Loss (dB)

**10–18000 MHz** 1.577 13

Jumper Assembly Sample Label



## F1-BSFNM-M5-HF



## **Environmental Specifications**

**Immersion Test Method** 

Meets IEC 60529:2001, IP68 in mated condition