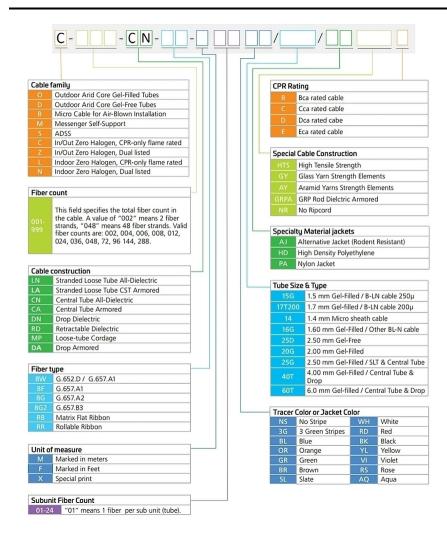

### C-CN

#### General Specifications

Cable TypeLoose tubeConstruction TypeAll DielectricSubunit TypeGel-free

Ordering Tree

## C-CN