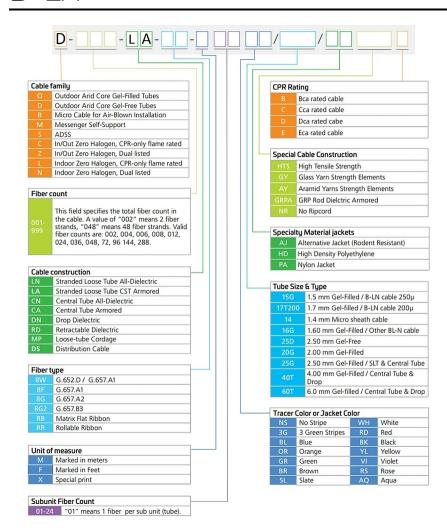

# D-LA

#### **Product Classification**

Portfolio CommScope®

**Product Type** Fiber OSP cable

**Product Series** D-LA

### General Specifications

**Armor Type** Corrugated steel

Cable TypeStranded loose tube

Construction Type Armored

Subunit Type Gel-free

Jacket Color Black

Ordering Tree