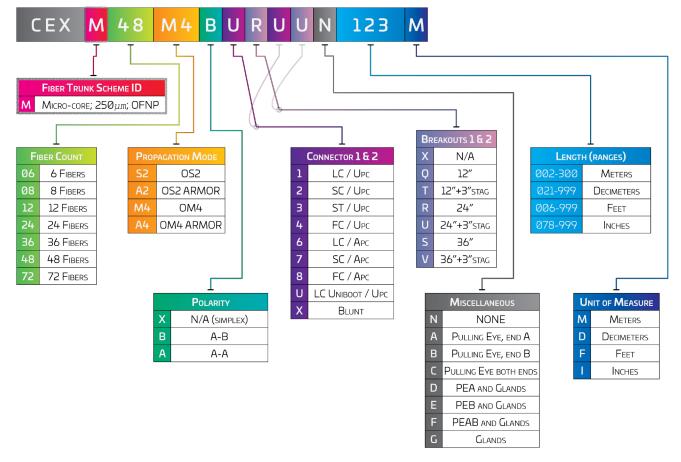

## Micro-core Fiber Trunks

CEX Micro-core Fiber Trunks are a special solution when ducting space is of the highest concern. Using 250micron stacked fiber, excluding sub-units, it enables smaller overall diameters in the core cable. (See Sub-unitized Fiber Trunks for double-staggering and multi-fiber connectors).

## Plenum-rated (OFNP/OFCP)

- 250micron
- Simplex and Duplex Connectors Available
- LC Uniboots of Field-Reversible Polarity

## TIA-598-C Industry Color Coding Standards

- Yellow (OS2)
- Aqua (OM4)
- Colored Breakouts Every 12 Fibers

\*\*note that `LENGTH (RANGES)` refers to overall length as measured from connector tips, excluding industry standard tolerances\*\*