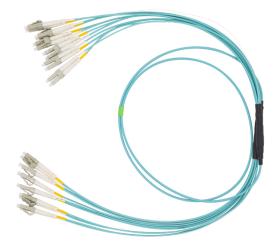

## FIBER PATCH CABLES

COPPER PATCH CABLES

Pictured: CEXM12M4BURURN012F

## Micro-core Fiber Trunks

CEX Micro-core Fiber Trunks are a special solution when ducting space is of the highest concern. Using 250micron stacked fiber, excluding sub-units, it enables smaller overall diameters in the core cable. (See Sub-unitized Fiber Trunks for double-staggering and multi-fiber connectors).

## Plenum-rated (OFNP/OFCP)

- 250micron
- Simplex and Duplex Connectors Available
- LC Uniboots of Field-Reversible Polarity

## TIA-598-C Industry Color Coding Standards

- Yellow (OS2)
- Aqua (OM4)
- Colored Breakouts Every 12 Fibers

\*\*note that `LENGTH (RANGES)` refers to overall length as measured from connector tips, excluding industry standard tolerances\*\*