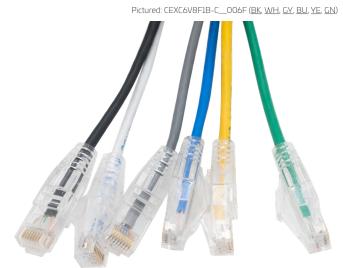

## Copper Patch Cables

CEX Copper Patch Cables give you affordable and reliable networking. With many different cable color and gauge options<sup>i</sup>, this product family will fit the vast majority of your data connectivity needs.

## CAT5e, CAT6, or CAT6a

- Typical 23 & 24 AWG, or Thinner 26 & 28 AWG

## **RJ45 Shielded or Unshielded**

- 8-pin, 8-connector (8P8C)