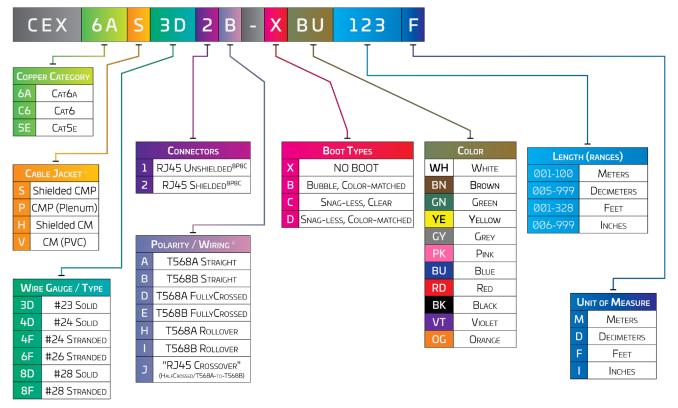

## 28 AWG Stranded Tinned Copper up to 50 meters

- 68% the size of standard CAT6
- 48% smaller cross sectional area
- Improved Cable Density

\*\*note that `LENGTH (RANGES)` refers to overall length as measured from connector tips, excluding industry standard tolerances\*\*

i. subject to availability -- color options may vary depending on other component selections

ii.  $S^{,}H^{-}$  -- overall foil shielding (F/UTP) or better

iii. wiring diagrams available upon request