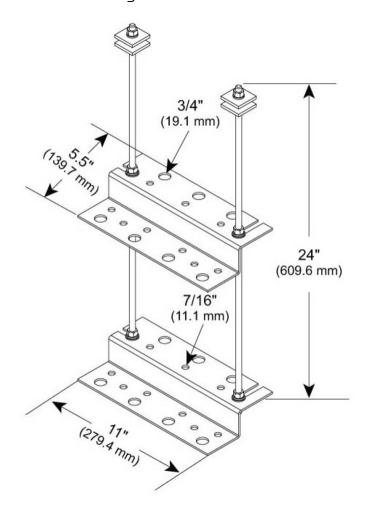

#### Dimensions

 Height
 101.6 mm | 4 in

 Width
 304.8 mm | 12 in

 Length
 152.4 mm | 6 in

 Hole Size
 3/4 in | 7/16 in

#### Outline Drawing