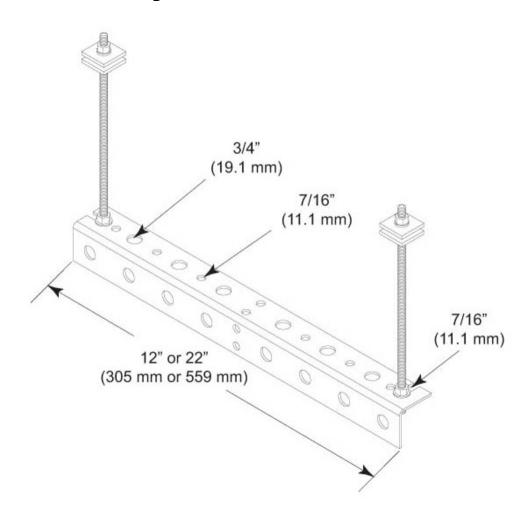

#### Dimensions

 Height
 101.6 mm | 4 in

 Width
 304.8 mm | 12 in

 Length
 152.4 mm | 6 in

 Hole Size
 3/4 in | 7/16 in

### Outline Drawing