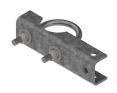

# Stiff Arm Support Bracket for 3–1/2 in OD pipe

#### General Specifications

Mounting Pipe, 88.9 mm (3-1/2 in) OD

Tower Taper Non-tapered | Tapered

#### **Dimensions**

 Height
 152.4 mm | 6 in

 Width
 76.2 mm | 3 in

 Length
 76.2 mm | 3 in

 Mounting Diameter, maximum
 88.9 mm | 3.5 in

 Mounting Diameter, minimum
 88.9 mm | 3.5 in

### Packaging and Weights

Included Clamp | U-bolt

Packaging quantity 1

**Weight, net** 2.8 kg | 6.173 lb