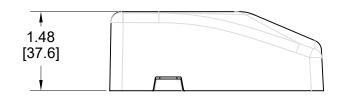

## NOTES:

- 1. SEE COMMSCOPE CATALOG FOR PART NUMBER SUFFIXES TO INDICATE COLOR/PKG.
- 2. SEE COMMSCOPE CATALOG FOR COMPLETE LIST OF PARTS RELATED TO THE USE OF THIS PRODUCT.
- 3. DIMENSIONS IN PARENTHESES ARE IN METRIC[MM].
- 4. PART INCLUDES:
- (1) 2 PORT BASE FOR SMB, ELECTRIC GRAY
- (1) 2 PORT COVER FOR SMB, ELECTRIC GRAY
  (3) TAPE
- (2) SCREW