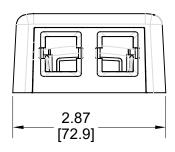

## NOTES:

- 1. SEE COMMSCOPE CATALOG FOR PART NUMBER SUFFIXES TO INDICATE COLOR/PKG.
- 2. SEE COMMSCOPE CATALOG FOR COMPLETE LIST OF PARTS RELATED TO THE USE OF THIS PRODUCT.
- 3. DIMENSIONS IN PARENTHESES ARE IN METRIC[MM].
- 4. PART INCLUDES:
- (1) 2 PORT BASE FOR SMB, ELECTRIC GRAY
- (1) 2 PORT COVER FOR SMB, ELECTRIC GRAY
  (3) TAPE
- (2) SCREW