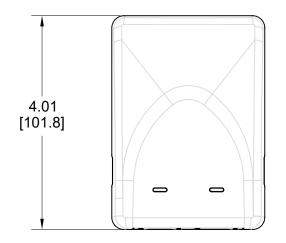

## NOTES:

- 1. SEE COMMSCOPE CATALOG FOR PART NUMBER SUFFIXES TO INDICATE COLOR/PKG.
- 2. SEE COMMSCOPE CATALOG FOR COMPLETE LIST OF PARTS RELATED TO THE USE OF THIS PRODUCT.
- 3. DIMENSIONS IN PARENTHESES ARE IN METRIC[MM].
- 4. PART INCLUDES:
- (1) 2 PORT BASE FOR SMB, ELECTRIC GRAY
- (1) 2 PORT COVER FOR SMB, ELECTRIC GRAY
  (3) TAPE
- (2) SCREW