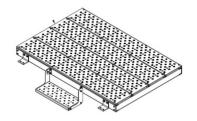

### Equipment Platform, 4 ft x 6 ft, base with Pier Connections

# General Specifications

Legs, quantity 0

#### Dimensions

 Height
 241.3 mm | 9.5 in

 Width
 1,828.8 mm | 72 in

 Length
 1,219.2 mm | 48 in

# Packaging and Weights

Included Frame | Grating | Hardware

Packaging quantity 1

**Weight, net** 113.9 kg | 251.106 lb