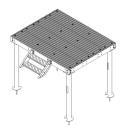

### Equipment Platform, 8 ft x 10 ft, base with four 15ft x 6in OD Helicals

# General Specifications

Legs, quantity 4

#### Dimensions

 Height
 228.6 mm | 9 in

 Width
 2,438.4 mm | 96 in

 Length
 3048 mm | 120 in