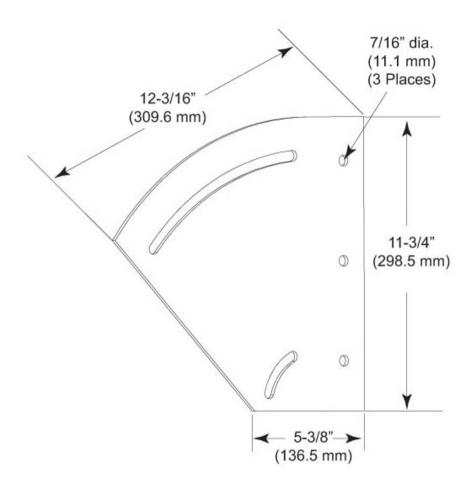

## MT-F504



#### Adjustable Splice

#### **Product Classification**

**Product Type** Splices and splicing kits

## General Specifications

**Application** Waveguide bridge kit, 12 in

**Mounting** Solid and grated waveguide bridge

#### **Dimensions**

 Height
 76.2 mm | 3 in

 Width
 355.6 mm | 14 in

 Length
 431.8 mm | 17 in

# MT-F504

#### Outline Drawing



## Material Specifications

Material Type Hot dip galvanized steel

#### Packaging and Weights

Included Hardware | Splices

Packaging quantity 1

**Weight, net** 2 kg | 4.409 lb

#### Regulatory Compliance/Certifications

Agency Classification

**COMMSCOPE®** 

# MT-F504

ISO 9001:2015

Designed, manufactured and/or distributed under this quality management system



COMMSCOPE°

Page 3 of 3