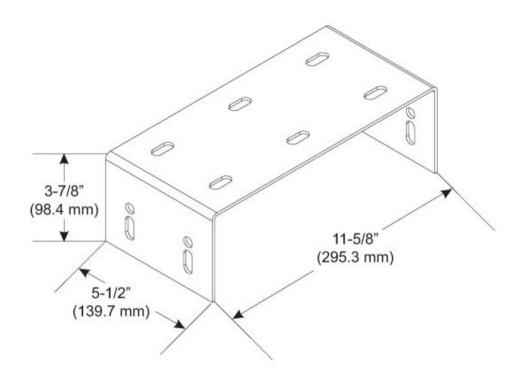

#### **Dimensions**

 Height
 127 mm | 5 in

 Width
 304.8 mm | 12 in

 Length
 152.4 mm | 6 in

### Outline Drawing