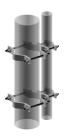

## MS-100

Pipe-to-Pipe Adapter, adapts 1-1/2 in to 3-1/2 in OD pipe to 4 in to 9 in OD pipe

#### **Product Classification**

Product Type Adapter

General Specifications

MountingPipe-to-pipeTower TaperNon-tapered

**Dimensions** 

Height50.8 mm | 2 inWidth304.8 mm | 12 inLength406.4 mm | 16 inMounting Diameter 2, maximum228.6 mm | 9 inMounting Diameter 2, minimum101.6 mm | 4 inMounting Diameter, maximum88.9 mm | 3.5 inMounting Diameter, minimum38.1 mm | 1.5 in