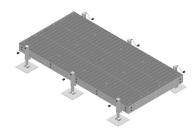

# EQ-P0612-AL

E20® Equipment Platform, 6 ft x 12 ft, base with six adjustable legs

#### General Specifications

Legs, quantity

#### Dimensions

| Height | 685.8 mm   27 in    |
|--------|---------------------|
| Width  | 3,657.6 mm   144 in |
| Length | 1,828.8 mm   72 in  |

6

#### Material Specifications

Material Type Hot dip galvanized steel