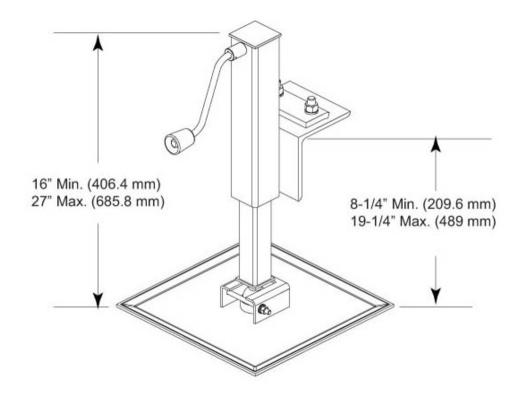

#### **Dimensions**

 Height
 685.8 mm | 27 in

 Width
 406.4 mm | 16 in

 Length
 406.4 mm | 16 in

# Outline Drawing