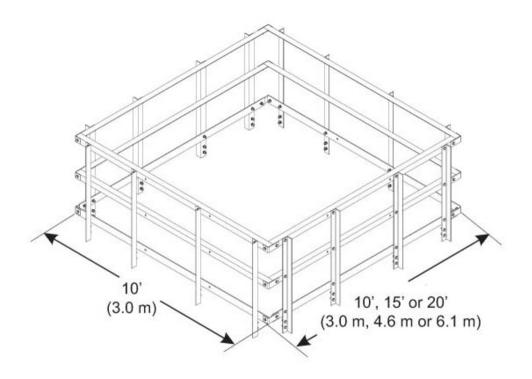

## Outline Drawing

### Dimensions

| Height | 1,219.2 mm   48 in |
|--------|--------------------|
| Width  | 3048 mm   120 in   |
| Length | 6096 mm   240 in   |