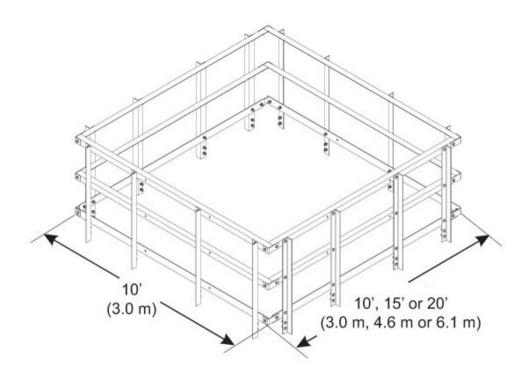

## EQ-HR1015

### Outline Drawing

#### **Dimensions**

 Height
 1,219.2 mm | 48 in

 Width
 3048 mm | 120 in

 Length
 4572 mm | 180 in