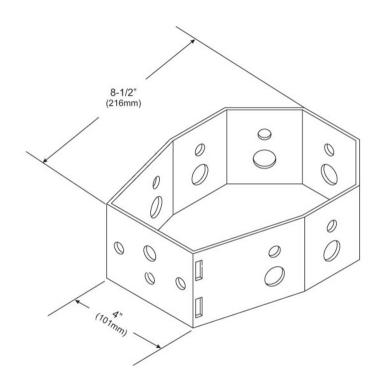

#### **Dimensions**

 Height
 127 mm | 5 in

 Width
 228.6 mm | 9 in

 Length
 152.4 mm | 6 in

 Pipe Outer Diameter
 60.96 mm | 2.4 in

 Hole Size
 3/4 in | 7/16 in

### Outline Drawing